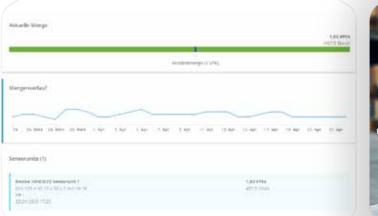

# **WECO-CLOUD: 100 % DIGITAL INVENTORY**

### Inventory at the push of a button

WECO Cloud, the cutting-edge solution that takes Kanban to the next level.

WECO Cloud is the perfect solution for your digital ordering process, automated reordering, inventory at the push of a button and 100 % reliability for C-parts.

With our advanced scales system, you'll effortlessly monitor your C-parts inventory, eliminating any potential production downtimes. Take advantage of our automated reporting stocks that trigger replenishment orders, guaranteeing that your articles never run out. By embracing WECO Cloud, you'll not only save costs but also minimize the effort required to manage your C-parts inventory.